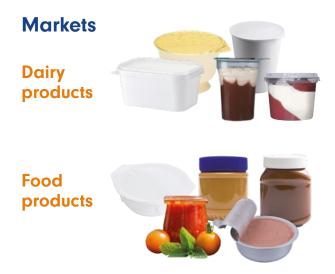

### Filling and sealing

- Uncompromising hygiene
- Simplified & compact design
- Maximum ergonomics

**Containers:** Round pre-formed cups from 50 to 180 mm in diameter and rectangular up to 200 mm x 130 mm **Materials:** PET, PP, PS, aluminum glass, cardboard, ... **Work-rate:** From 3000 to 12000 cups per hour