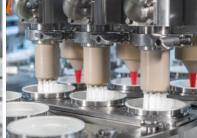

## **Markets**

Dairy products

Food products

Large volume cups supply magazine

Unstacking of cups

Volumetric filling (up to three filling stations possible)

NEO machine equipped with two filling stations

Recipe selection via the control panel touch screen

Foil lid placing

Pre-formed cups heat sealing

Product circuit cleaning collector

NEO Machine, low work-rate - 1 track

Removal without tools