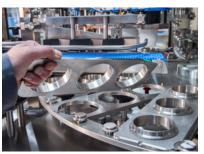

#### Filling and sealing

- Reliable
- Simple
- Evolutionary

Containers: Round pre-formed cups from 50 to 180 mm in

diameter and rectangular up to 200 mm x 130 mm

Materials: PET, PP, PS, aluminum glass, cardboard, ...

Work-rate: Up to 12,000 cups per hour

### **About the NEO machine**

This compact filling machine enables production of 1,500 to 12,000 cups per hour. Its simple design renders this machine reliable and maintenance work is reduced to a minimum.

#### **Technical characteristics**

A wide choice of functions to be incorporated according to your needs

- Cups dispensing
- Cup presence monitoring
- Filling (up to 3 filling stations)
- Dispensing of aluminum foil capsules
- Capsule presence detection
- Heat-sealing
- Dating
- Evacuation on conveyor