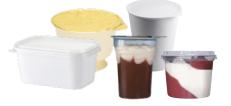

#### Filling and sealing

- Reliable
- Simple
- Evolutionary

Containers: Round pre-formed cups from 50 to 180 mm in

diameter and rectangular up to 200 mm x 130 mm

Materials: PET, PP, PS, aluminum glass, cardboard, ...

## **Markets**

Dairy products

Food products

Large volume cups supply magazine

Unstacking of cups

Volumetric filling (up to three filling stations possible)

NEO machine equipped with two filling stations

Recipe selection via the control panel touch screen