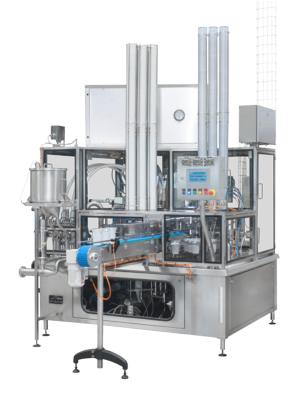

### **About the NEO machine**

This compact filling machine enables production of 1,500 to 12,000 cups per hour. Its simple design renders this machine reliable and maintenance work is reduced to a minimum.

#### **Technical characteristics**

A wide choice of functions to be incorporated according to your needs

- Cups dispensing
- Cup presence monitoring
- Filling (up to 3 filling stations)
- Dispensing of aluminum foil capsules
- Capsule presence detection
- Heat-sealing
- Dating
- Evacuation on conveyor

## **Markets**

Dairy products

Food products

Large volume cups supply magazine

Unstacking of cups

Volumetric filling (up to three filling stations possible)

NEO machine equipped with two filling stations

Recipe selection via the control panel touch screen

Foil lid placing

Pre-formed cups heat sealing

Product circuit cleaning collector

NEO Machine, low work-rate - 1 track

Removal without tools