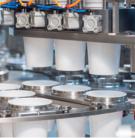

## **Markets**

Dairy products

Food products

Large volume cups supply magazine

Unstacking of cups

Volumetric filling (up to three filling stations possible)

NEO machine equipped with two filling stations

Recipe selection via the control panel touch screen

Foil lid placing

Pre-formed cups heat sealing

Product circuit cleaning collector

NEO Machine, low work-rate - 1 track

Removal without tools