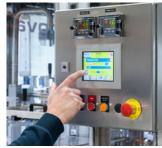

## **Markets**

Dairy products

Food products

Large volume cups supply magazine

Unstacking of cups

Volumetric filling (up to three filling stations possible)

NEO machine equipped with two filling stations

Recipe selection via the control panel touch screen